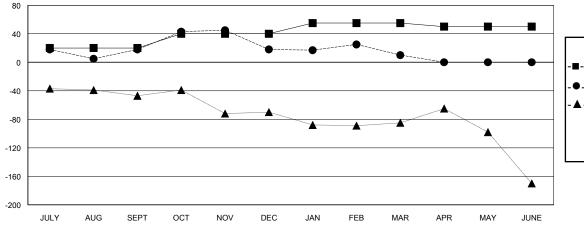

### GOALS AND ACTUAL MEMBERS CUMULATIVE

| -■- MEMBER GROWTH NET GOAL        |  |  |  |  |  |
|-----------------------------------|--|--|--|--|--|
| - ● - MEMBER GROWTH ACTUAL        |  |  |  |  |  |
| - ▲ - LAST YEAR MEMBERSHIP ACTUAL |  |  |  |  |  |
|                                   |  |  |  |  |  |
|                                   |  |  |  |  |  |
|                                   |  |  |  |  |  |