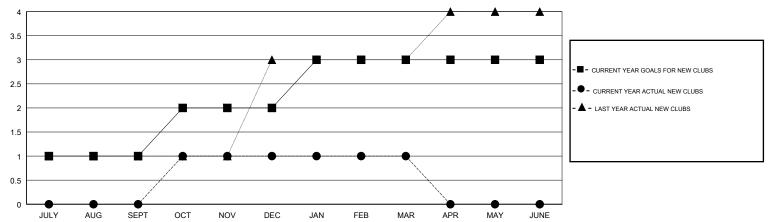

ers) |
| JULY/AUG/SEPT | 1             | 0         | 2             | JULY/AUG/SEPT         | 20                        | 104                     | 73                                           |
| OCT/NOV/DEC   | 1             | 1         | 1             | OCT/NOV/DEC           | 20                        | 84                      | 82                                           |
| JAN/FEB/MAR   | 1             | 0         | 3             | JAN/FEB/MAR           | 15                        | 44                      | 50                                           |
| APR/MAY/JUNE  | 0             | 0         | 0             | APR/MAY/JUNE          | -5                        | 0                       | 0                                            |

#### GOALS AND ACTUAL NEW CLUBS CUMULATIVE



### GOALS AND ACTUAL MEMBERS CUMULATIVE



| -■- MEMBER GROWTH NET GOAL        |  |  |  |  |  |
|-----------------------------------|--|--|--|--|--|
| - ● - MEMBER GROWTH ACTUAL        |  |  |  |  |  |
| - ▲ - LAST YEAR MEMBERSHIP ACTUAL |  |  |  |  |  |
|                                   |  |  |  |  |  |
|                                   |  |  |  |  |  |
|                                   |  |  |  |  |  |

| DROPPED CLUBS: 6 |     |
|------------------|-----|
| DROPPED MEMBERS  |     |
| DECEASED         | 15  |
| CLUB CANCELLED   | 17  |
| OTHER            | 173 |
| TOTAL            | 205 |

| 33 CLUBS OF 65 ADDED 1 OR MORE NEW MEMBERS | GENDER DISTRIBUTION  MALE 711 (51.22%)  FEMALE 677 (48.78%)  Women Percentage Fiscal Year Goal: 5% |
|--------------------------------------------